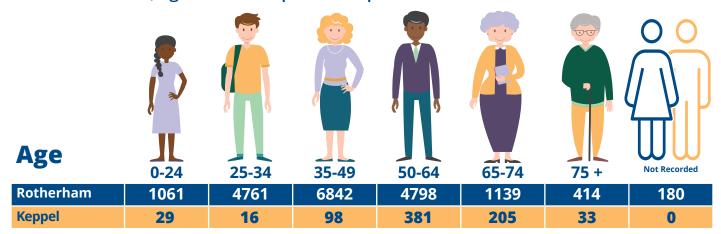

## Who we have helped in Keppel ward

These figures reflect the demographic of individuals contacting Citizens Advice Rotherham-wide, against ward-specific enquiries.